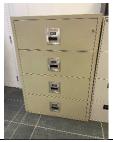

| Fireproof Lateral File | Classic Bullet L-Shape Desk         | Borders Reception Desk                                                                      |
|------------------------|-------------------------------------|---------------------------------------------------------------------------------------------|
| Model No.<br>NONSTOCK  | Model No.<br>PL133HONEY/PL192/PL107 | Model No. PL182MWN/PL192MWN/PBP12S ILVER- A1(7)/PB2SILV1236VISC311(4) /PBTC71LMWNPBTC71RMWN |
| Was: \$                | Was: \$988                          | Was: \$1488                                                                                 |
| Price: \$699           | Price: \$248                        | Price: \$999                                                                                |