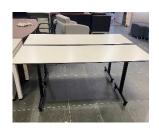

| 48" Mahogany Round Table | 71" L-Shape Desk with<br>Box/File Pedestal | 4 Drawer HON Vertical File<br>Cabinet |
|--------------------------|--------------------------------------------|---------------------------------------|
| Model No.                | Model No.                                  | Model No.                             |
| PLT48R/PLWXBASE          | NONSTOCK                                   | 314CPQ                                |
| Was: \$269               | Was: \$988                                 | Was: \$739                            |
| Price: \$75              | Price: \$248                               | Price: \$299                          |