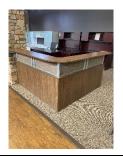

| Fireproof Lateral File | Classic Bullet L-Shape Desk         | Borders Reception Desk                                                                      |
|------------------------|-------------------------------------|---------------------------------------------------------------------------------------------|
| Model No.<br>NONSTOCK  | Model No.<br>PL133HONEY/PL192/PL107 | Model No. PL182MWN/PL192MWN/PBP12S ILVER- A1(7)/PB2SILV1236VISC311(4) /PBTC71LMWNPBTC71RMWN |
| Was: \$                | Was: \$988                          | Was: \$1488                                                                                 |
| Price: \$699           | Price: \$248                        | Price: \$999                                                                                |