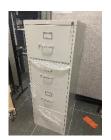

| 48" Mahogany Round Table | 71" L-Shape Desk with<br>Box/File Pedestal | 4 Drawer HON Vertical File<br>Cabinet |
|--------------------------|--------------------------------------------|---------------------------------------|
| Model No.                | Model No.                                  | Model No.                             |
| PLT48R/PLWXBASE          | NONSTOCK                                   | 314CPQ                                |
| Was: \$269               | Was: \$988                                 | Was: \$739                            |
| Price: \$75              | Price: \$248                               | Price: \$299                          |