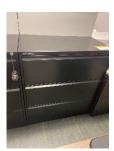

| Fireproof Lateral File | Classic Bullet L-Shape Desk         | Borders Reception Desk                                                                      |
|------------------------|-------------------------------------|---------------------------------------------------------------------------------------------|
| Model No.<br>NONSTOCK  | Model No.<br>PL133HONEY/PL192/PL107 | Model No. PL182MWN/PL192MWN/PBP12S ILVER- A1(7)/PB2SILV1236VISC311(4) /PBTC71LMWNPBTC71RMWN |
| Was: \$                | Was: \$988                          | Was: \$1488                                                                                 |
| Price: \$699           | Price: \$248                        | Price: \$999                                                                                |