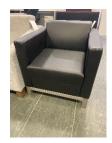

| Artopex Sofa - Blue | 66" x 66" L-Shaped Tayco<br>Desk | Atopex Club Chair - Grey |
|---------------------|----------------------------------|--------------------------|
| Model No.           | Model No.                        | Model No.                |
| NONSTOCK            | NONSTOCK                         | NONSTOCK                 |
| Was: \$2498         | Was: \$1295                      | Was: \$1398              |
| Price: \$1298       | Price: \$599                     | Price: \$599             |