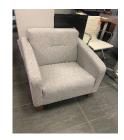

| Artopex Sofa - Blue | 66" x 66" L-Shaped Tayco<br>Desk | Atopex Club Chair - Grey |
|---------------------|----------------------------------|--------------------------|
| Model No.           | Model No.                        | Model No.                |
| NONSTOCK            | NONSTOCK                         | NONSTOCK                 |
| Was: \$2498         | Was: \$1295                      | Was: \$1398              |
| Price: \$1298       | Price: \$599                     | Price: \$599             |