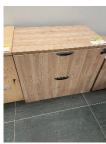

30" x 60" Coastal Desk w/ Mobile Box/File Pedestal

> Model No. COASD2001NWHTCOA

> > Was: \$428

**Price: \$248**