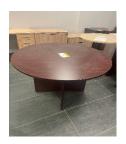

| 48" Mahogany Round Table | 71" L-Shape Desk with<br>Box/File Pedestal | 4 Drawer HON Vertical File<br>Cabinet |
|--------------------------|--------------------------------------------|---------------------------------------|
| Model No.                | Model No.                                  | Model No.                             |
| PLT48R/PLWXBASE          | NONSTOCK                                   | 314CPQ                                |
| Was: \$269               | Was: \$988                                 | Was: \$739                            |
| Price: \$75              | Price: \$248                               | Price: \$299                          |