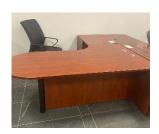

| Fireproof Lateral File | Classic Bullet L-Shape Desk         | Borders Reception Desk                                                                      |
|------------------------|-------------------------------------|---------------------------------------------------------------------------------------------|
| Model No.<br>NONSTOCK  | Model No.<br>PL133HONEY/PL192/PL107 | Model No. PL182MWN/PL192MWN/PBP12S ILVER- A1(7)/PB2SILV1236VISC311(4) /PBTC71LMWNPBTC71RMWN |
| Was: \$                | Was: \$988                          | Was: \$1488                                                                                 |
| Price: \$699           | Price: \$248                        | Price: \$999                                                                                |