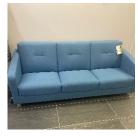

| Artopex Sofa - Blue | 66" x 66" L-Shaped Tayco<br>Desk | Atopex Club Chair - Grey |
|---------------------|----------------------------------|--------------------------|
| Model No.           | Model No.                        | Model No.                |
| NONSTOCK            | NONSTOCK                         | NONSTOCK                 |
| Was: \$2498         | Was: \$1295                      | Was: \$1398              |
| Price: \$1298       | Price: \$599                     | Price: \$599             |