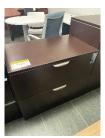

| 2 Drawer Lateral File<br>Cabinet | 2 Drawer Lateral File<br>Cabinet |
|----------------------------------|----------------------------------|
| Model No.<br>PL112ESP            | Model No.<br>PL112APN            |
| Was: \$378                       | Was: \$378                       |
| Price: \$148                     | Price: \$168                     |