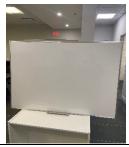

| 36x48 White Board    | Bleeker Street Guest Chair | Bleeker Street Guest Chair |
|----------------------|----------------------------|----------------------------|
| Model No.<br>05055-0 | Model No.<br>198CMWNHPLA1  | Model No.<br>198CNPGHPLA1  |
| Was: \$89            | Was: \$119                 | Was: \$119                 |
| Price: \$49          | Price: \$59                | Price: \$59                |