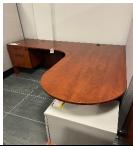

| Fireproof Lateral File | Classic Bullet L-Shape Desk         | Borders Reception Desk                                                                      |
|------------------------|-------------------------------------|---------------------------------------------------------------------------------------------|
| Model No.<br>NONSTOCK  | Model No.<br>PL133HONEY/PL192/PL107 | Model No. PL182MWN/PL192MWN/PBP12S ILVER- A1(7)/PB2SILV1236VISC311(4) /PBTC71LMWNPBTC71RMWN |
| Was: \$                | Was: \$988                          | Was: \$1488                                                                                 |
| Price: \$699           | Price: \$248                        | Price: \$999                                                                                |